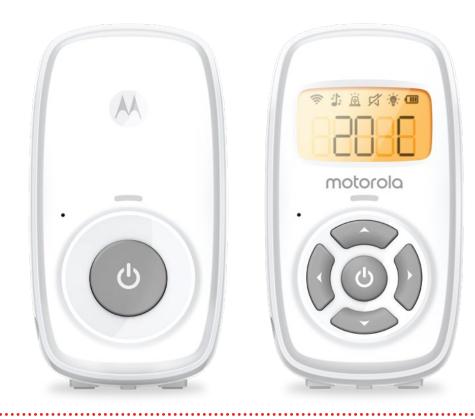

# Hear Every Peep.

The Motorola MBP24 is an Audio Monitor that uses DECT technology to keep you connected to your baby, without interfering with your Wi-Fi frequency. Roam around the house without losing connection, with up to 1,000ft (300m) range, and receive alerts when you're out-of-range or the battery is low. Speak to and hear your baby with two-way talk. Never miss a peep with the high sensitivity microphone, so you know when your baby is awake, and control the volume levels from the parent unit.

#### Features

- DECT wireless connectivity
- Wi-Fi® friendly
- Backlit display
- Room temperature monitoring
- Two-way talk
- Up to 1,000ft (300m) range
- High sensitivity microphone
- Volume control
- Rechargeable parent unit
- Out-of-range and low battery alerts
- Secure and private connection
- Expandable up to 2 parent units (sold separately)