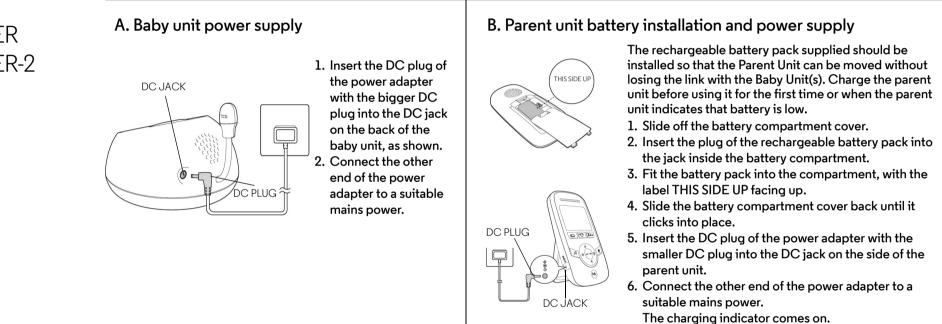

MODELS: MBP161TIMER MBP161TIMER-2

# QUICK START GUIDE

For a full explanation of all features and instructions, please refer to the User's Guide.

## 1. Setting up your Digital Audio Baby Monitor



### **WARNING:**

Strangulation Hazard. Children have STRANGLED in cords. Keep this cord out of the reach of children (more than 1 metre away). Never use extension cords with AC Adapters. Only use the AC Adapters provided.

#### C. Desktop stand on parent unit



The parent unit comes with a desktop stand attached to the back of the unit. To place the parent unit on a desk, simply pull out the stand, as shown.

FU FN

NOTE

Place the parent unit on a flat, even surface.

### 2. Basic explanation of the display icons

| Parent Unit |                   |                                                                                                                                                                                                                     |
|-------------|----------