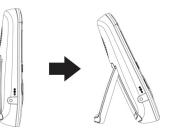

#### C. Desktop stand on parent unit

The parent unit comes with a desktop stand attached to the back of the unit. To place the parent unit on a desk, simply pull out the stand, as shown.

FU FN

NOTE

Place the parent unit on a flat, even surface.